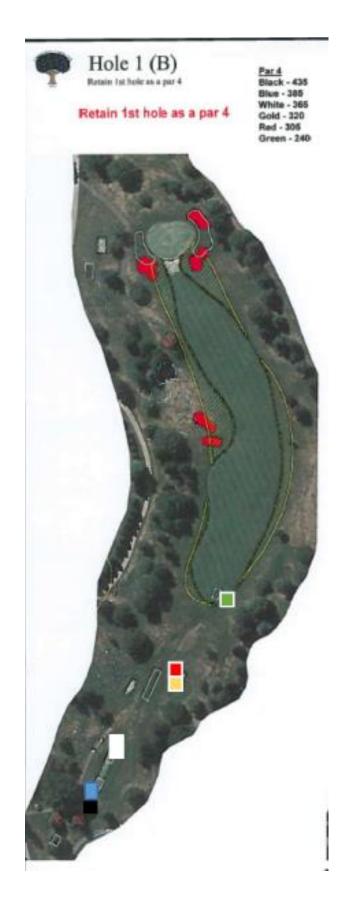

## **Teeing Grounds Renovation Outline**

Included in the follow pages is a rough graphical representation of the new teeing ground locations.

Locations are subject to change and in the field design edits.

Tee size and alignments are not drawn to scale.

Other notes on the layout (tree removal, bunker modification, fairway shifts) are not part of this project.

All teeing grounds will be resurface, reshaped, and re-seeded with new bent grass as part of this project.