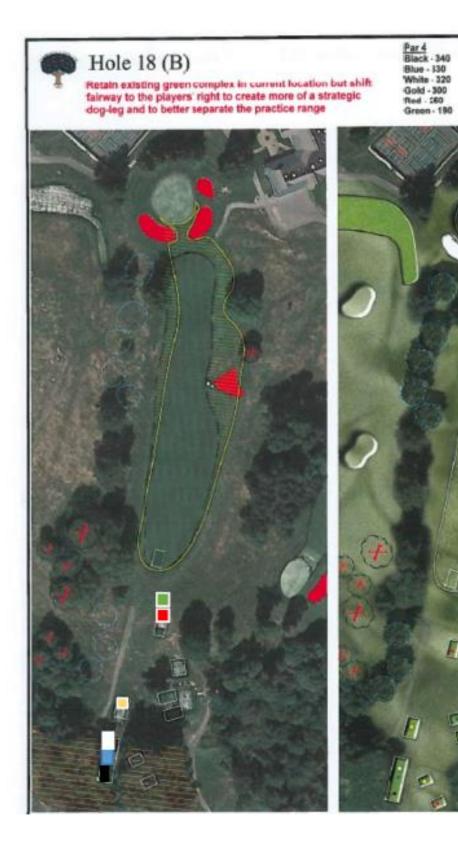

## **Teeing Grounds Renovation Outline**

Included in the follow pages is a rough graphical representation of the new teeing ground locations.

Locations are subject to change and in the field design edits.

Tee size and alignments are not drawn to scale.

Other notes on the layout (tree removal, bunker modification, fairway shifts) are not part of this project.

All teeing grounds will be resurface, reshaped, and re-seeded with new bent grass as part of this project.

| Teeing Grounds   |  |
|------------------|--|
| Estimated Layout |  |

|                        |        |        |        |        |        |        |        |        |        |      |         |         |         |         |         |         |         |         |         |      |      | urrent     |      |
|------------------------|--------|--------|--------|--------|--------|--------|--------|--------|--------|------|---------|---------|---------|---------|---------|---------|---------|---------|---------|------|------|------------|------|
| Post Renovation - 2023 |        |        |        |        |        |        |        |        |        |      |         |         |         |         |         |         |         |         |         |      | 1    | yardage ch | ange |
|                        | Hole 1 | Hole 2 | Hole 3 | Hole 4 | Hole 5 | Hole 6 | Hole 7 | Hole 8 | Hole 9 |      | Hole 10 | Hole 11 | Hole 12 | Hole 13 | Hole 14 | Hole 15 | Hole 16 | Hole 17 | Hole 18 | T    | OTAL |            |      |
| Black                  | 405    | 5 38   | 5 540  | 430    | 335    | 44(    | 0 19   | 5 39   | 0 440  | 3560 | 335     | 210     | 400     | 350     | 535     | 365     | 400     | 510     | 340     | 3445 | 7005 | 6801       | 204  |
| Blue                   | 385    | 5 345  | 5 525  | 5 400  | 330    | 430    | 0 17   | 5 37   | 0 425  | 3385 | 325     | 175     | 380     | 335     | 525     | 325     | 390     | 500     | 330     | 3285 | 6670 | 6518       | 152  |
| White                  | 365    | 5 325  | 5 495  | 5 350  | 320    | 390    | 0 15   | 5 35   | 0 400  | 3150 | 320     | 160     | 350     | 300     | 480     | 300     | 345     | 450     | 320     | 3025 | 6175 | 6201       | -26  |
| Gold                   | 310    | 0 295  | 5 480  | 310    | 280    | 330    | 0 13   | 5 30   | 0 330  | 2770 | 280     | 130     | 270     | 280     | 435     | 240     | 305     | 430     | 300     | 2670 | 5440 | 5596       | -156 |
| Red                    | 305    | 5 285  | 5 450  | 305    | 270    | 300    | 0 10   | 0 29   | 0 325  | 2630 | 250     | 100     | 250     | 270     | 415     | 210     | 285     | 375     | 250     | 2405 | 5035 | 5341       | -306 |
| Green                  | 240    | 0 205  | 5 375  | 5 250  | 195    | 280    | 9 9    | 0 17   | 5 195  | 2005 | 200     | 90      | 200     | 180     | 370     | 190     | 235     | 355     | 230     | 2050 | 4055 | 4433       | -378 |
|                        |        |        |        |        |        |        |        |        |        |      |         |         |         |         |         |         |         |         |         |      |      |            |      |