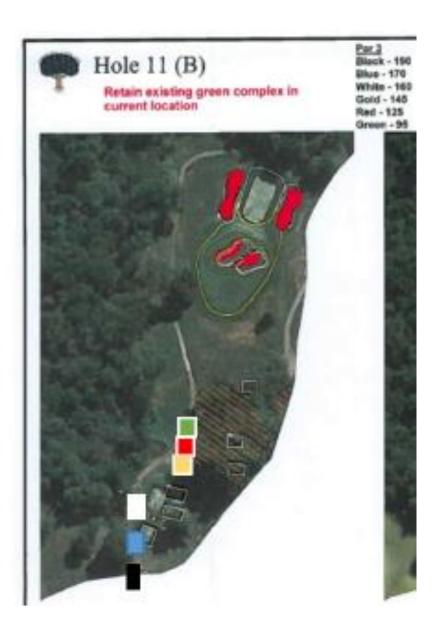

## **Teeing Grounds Renovation Outline**

Included in the follow pages is a rough graphical representation of the new teeing ground locations.

Locations are subject to change and in the field design edits.

Tee size and alignments are not drawn to scale.

Other notes on the layout (tree removal, bunker modification, fairway shifts) are not part of this project.

All teeing grounds will be resurface, reshaped, and re-seeded with new bent grass as part of this project.

| Teeing Grounds   |  |
|------------------|--|
| Estimated Layout |  |

|                        |        |        |        |        |        |        |        |        |        |      |         |         |         |         |         |         |         |         |         |      |      | urrent     |      |
|------------------------|--------|--------|--------|--------|--------|--------|--------|--------|--------|------|---------|---------|---------|---------|---------|---------|---------|---------|---------|------|------|------------|------|
| Post Renovation - 2023 |        |        |        |        |        |        |        |        |        |      |         |         |         |         |         |         |         |         |         |      | 1    | yardage ch | ange |
|                        | Hole 1 | Hole 2 | Hole 3 | Hole 4 | Hole 5 | Hole 6 | Hole 7 | Hole 8 | Hole 9 |      | Hole 10 | Hole 11 | Hole 12 | Hole 13 | Hole 14 | Hole 15 | Hole 16 | Hole 17 | Hole 18 | T    | OTAL |            |      |
| Black                  | 405    | 5 38   | 5 540  | 430    | 335    | 44(    | 0 19   | 5 39   | 0 440  | 3560 | 335     | 210     | 400     | 350     | 535     | 365     | 400     | 510     | 340     | 3445 | 7005 | 6801       | 204  |
| Blue                   | 385    | 5 345  | 5 525  | 5 400  | 330    | 430    | 0 17   | 5 37   | 0 425  | 3385 | 325     | 175     | 380     | 335     | 525     | 325     | 390     | 500     | 330     | 3285 | 6670 | 6518       | 152  |
| White                  | 365    | 5 325  | 5 495  | 5 350  | 320    | 390    | 0 15   | 5 35   | 0 400  | 3150 | 320     | 160     | 350     | 300     | 480     | 300     | 345     | 450     | 320     | 3025 | 6175 | 6201       | -26  |
| Gold                   | 310    | 0 295  | 5 480  | 310    | 280    | 330    | 0 13   | 5 30   | 0 330  | 2770 | 280     | 130     | 270     | 280     | 435     | 240     | 305     | 430     | 300     | 2670 | 5440 | 5596       | -156 |
| Red                    | 305    | 5 285  | 5 450  | 305    | 270    | 300    | 0 10   | 0 29   | 0 325  | 2630 | 250     | 100     | 250     | 270     | 415     | 210     | 285     | 375     | 250     | 2405 | 5035 | 5341       | -306 |
| Green                  | 240    | 0 205  | 5 375  | 5 250  | 195    | 280    | 9 9    | 0 17   | 5 195  | 2005 | 200     | 90      | 200     | 180     | 370     | 190     | 235     | 355     | 230     | 2050 | 4055 | 4433       | -378 |
|                        |        |        |        |        |        |        |        |        |        |      |         |         |         |         |         |         |         |         |         |      |      |            |      |