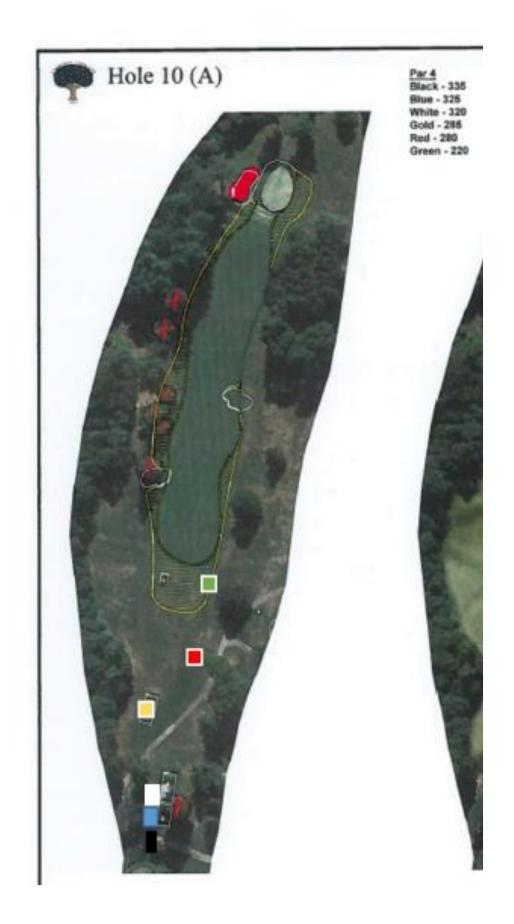

## **Teeing Grounds Renovation Outline**

Included in the follow pages is a rough graphical representation of the new teeing ground locations.

Locations are subject to change and in the field design edits.

Tee size and alignments are not drawn to scale.

Other notes on the layout (tree removal, bunker modification, fairway shifts) are not part of this project.

All teeing grounds will be resurface, reshaped, and re-seeded with new bent grass as part of this project.

| Teeing Grounds   |  |
|------------------|--|
| Estimated Layout |  |

|                        |        |        |        |        |        |        |        |        |        |      |         |         |         |         |         |         |         |         |         |      |      | urrent     |      |
|------------------------|--------|--------|--------|--------|--------|--------|--------|--------|--------|------|---------|---------|---------|---------|---------|---------|---------|---------|---------|------|------|------------|------|
| Post Renovation - 2023 |        |        |        |        |        |        |        |        |        |      |         |         |         |         |         |         |         |         |         |      | 1    | yardage ch | ange |
|                        | Hole 1 | Hole 2 | Hole 3 | Hole 4 | Hole 5 | Hole 6 | Hole 7 | Hole 8 | Hole 9 |      | Hole 10 | Hole 11 | Hole 12 | Hole 13 | Hole 14 | Hole 15 | Hole 16 | Hole 17 | Hole 18 | T    | OTAL |            |      |
| Black                  | 405    | 5 38   | 5 540  | 430    | 335    | 44(    | 0 19   | 5 39   | 0 440  | 3560 | 335     | 210     | 400     | 350     | 535     | 365     | 400     | 510     | 340     | 3445 | 7005 | 6801       | 204  |
| Blue                   | 385    | 5 345  | 5 525  | 5 400  | 330    | 430    | 0 17   | 5 37   | 0 425  | 3385 | 325     | 175     | 380     | 335     | 525     | 325     | 390     | 500     | 330     | 3285 | 6670 | 6518       | 152  |
| White                  | 365    | 5 325  | 5 495  | 5 350  | 320    | 390    | 0 15   | 5 35   | 0 400  | 3150 | 320     | 160     | 350     | 300     | 480     | 300     | 345     | 450     | 320     | 3025 | 6175 | 6201       | -26  |
| Gold                   | 310    | 0 295  | 5 480  | 310    | 280    | 330    | 0 13   | 5 30   | 0 330  | 2770 | 280     | 130     | 270     | 280     | 435     | 240     | 305     | 430     | 300     | 2670 | 5440 | 5596       | -156 |
| Red                    | 305    | 5 285  | 5 450  | 305    | 270    | 300    | 0 10   | 0 29   | 0 325  | 2630 | 250     | 100     | 250     | 270     | 415     | 210     | 285     | 375     | 250     | 2405 | 5035 | 5341       | -306 |
| Green                  | 240    | 0 205  | 5 375  | 5 250  | 195    | 280    | 9 9    | 0 17   | 5 195  | 2005 | 200     | 90      | 200     | 180     | 370     | 190     | 235     | 355     | 230     | 2050 | 4055 | 4433       | -378 |
|                        |        |        |        |        |        |        |        |        |        |      |         |         |         |         |         |         |         |         |         |      |      |            |      |