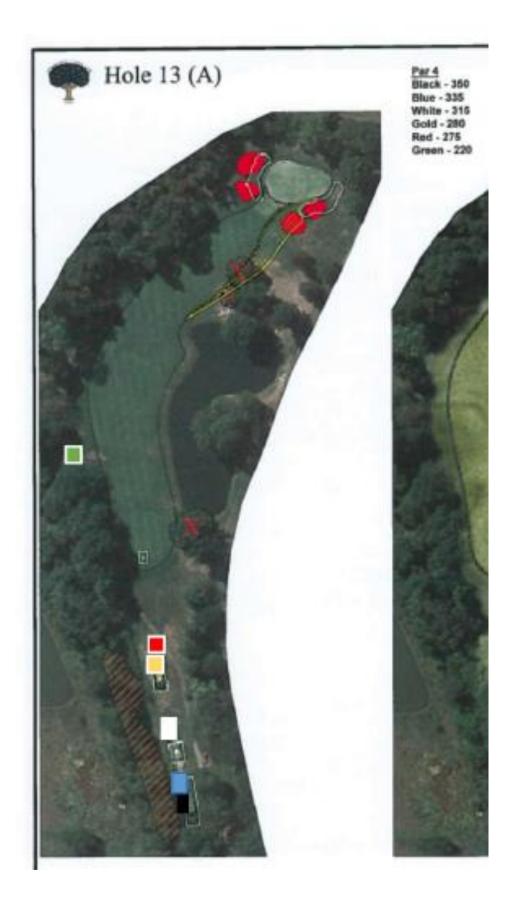

## **Teeing Grounds Renovation Outline**

Included in the follow pages is a rough graphical representation of the new teeing ground locations.

Locations are subject to change and in the field design edits.

Tee size and alignments are not drawn to scale.

Other notes on the layout (tree removal, bunker modification, fairway shifts) are not part of this project.

All teeing grounds will be resurface, reshaped, and re-seeded with new bent grass as part of this project.