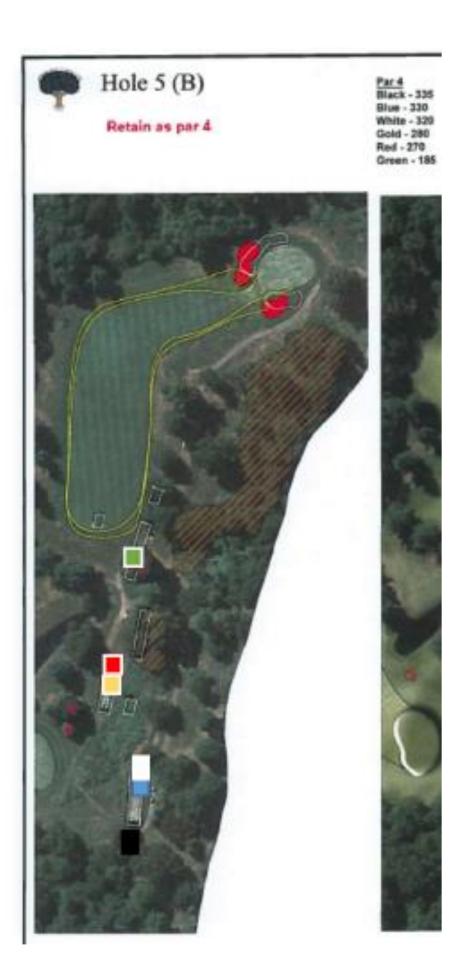

## **Teeing Grounds Renovation Outline**

Included in the follow pages is a rough graphical representation of the new teeing ground locations.

Locations are subject to change and in the field design edits.

Tee size and alignments are not drawn to scale.

Other notes on the layout (tree removal, bunker modification, fairway shifts) are not part of this project.

All teeing grounds will be resurface, reshaped, and re-seeded with new bent grass as part of this project.