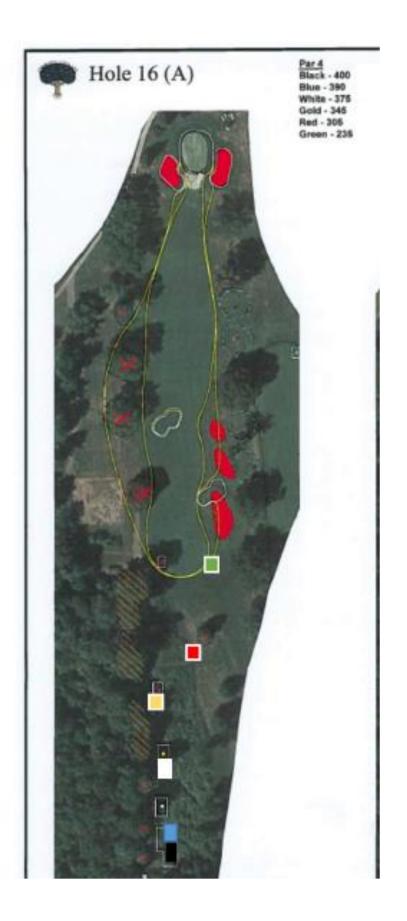

## **Teeing Grounds Renovation Outline**

Included in the follow pages is a rough graphical representation of the new teeing ground locations.

Locations are subject to change and in the field design edits.

Tee size and alignments are not drawn to scale.

Other notes on the layout (tree removal, bunker modification, fairway shifts) are not part of this project.

All teeing grounds will be resurface, reshaped, and re-seeded with new bent grass as part of this project.

| Teeing Grounds   |  |
|------------------|--|
| Estimated Layout |  |

|                        |        |        |        |        |        |        |        |        |        |      |         |         |         |         |         |         |         |         |         |      |      | urrent     |      |
|------------------------|--------|--------|--------|--------|--------|--------|--------|--------|--------|------|---------|---------|---------|---------|---------|---------|---------|---------|---------|------|------|------------|------|
| Post Renovation - 2023 |        |        |        |        |        |        |        |        |        |      |         |         |         |         |         |         |         |         |         |      | 1    | yardage ch | ange |
|                        | Hole 1 | Hole 2 | Hole 3 | Hole 4 | Hole 5 | Hole 6 | Hole 7 | Hole 8 | Hole 9 |      | Hole 10 | Hole 11 | Hole 12 | Hole 13 | Hole 14 | Hole 15 | Hole 16 | Hole 17 | Hole 18 | T    | OTAL |            |      |
| Black                  | 405    | 5 38   | 5 540  | 430    | 335    | 44(    | 0 19   | 5 39   | 0 440  | 3560 | 335     | 210     | 400     | 350     | 535     | 365     | 400     | 510     | 340     | 3445 | 7005 | 6801       | 204  |
| Blue                   | 385    | 5 345  | 5 525  | 5 400  | 330    | 430    | 0 17   | 5 37   | 0 425  | 3385 | 325     | 175     | 380     | 335     | 525     | 325     | 390     | 500     | 330     | 3285 | 6670 | 6518       | 152  |
| White                  | 365    | 5 325  | 5 495  | 5 350  | 320    | 390    | 0 15   | 5 35   | 0 400  | 3150 | 320     | 160     | 350     | 300     | 480     | 300     | 345     | 450     | 320     | 3025 | 6175 | 6201       | -26  |
| Gold                   | 310    | 0 295  | 5 480  | 310    | 280    | 330    | 0 13   | 5 30   | 0 330  | 2770 | 280     | 130     | 270     | 280     | 435     | 240     | 305     | 430     | 300     | 2670 | 5440 | 5596       | -156 |
| Red                    | 305    | 5 285  | 5 450  | 305    | 270    | 300    | 0 10   | 0 29   | 0 325  | 2630 | 250     | 100     | 250     | 270     | 415     | 210     | 285     | 375     | 250     | 2405 | 5035 | 5341       | -306 |
| Green                  | 240    | 0 205  | 5 375  | 5 250  | 195    | 280    | 9 9    | 0 17   | 5 195  | 2005 | 200     | 90      | 200     | 180     | 370     | 190     | 235     | 355     | 230     | 2050 | 4055 | 4433       | -378 |
|                        |        |        |        |        |        |        |        |        |        |      |         |         |         |         |         |         |         |         |         |      |      |            |      |