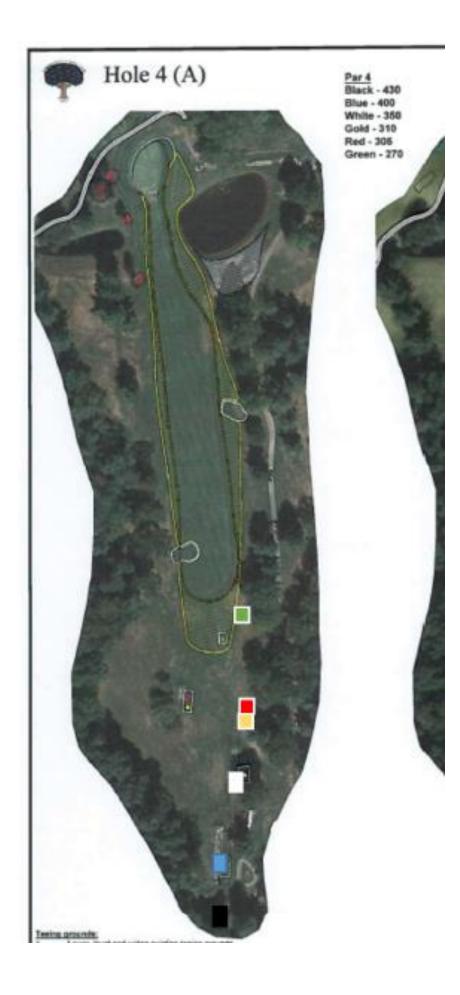

## **Teeing Grounds Renovation Outline**

Included in the follow pages is a rough graphical representation of the new teeing ground locations.

Locations are subject to change and in the field design edits.

Tee size and alignments are not drawn to scale.

Other notes on the layout (tree removal, bunker modification, fairway shifts) are not part of this project.

All teeing grounds will be resurface, reshaped, and re-seeded with new bent grass as part of this project.