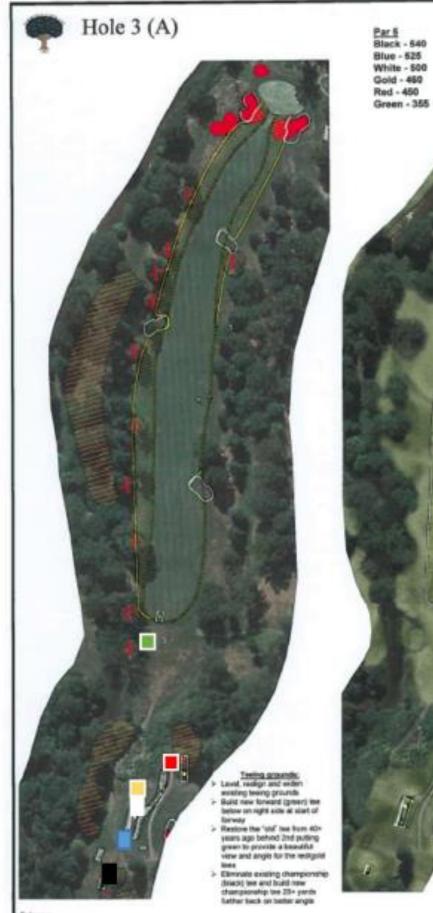

## **Teeing Grounds Renovation Outline**

Included in the follow pages is a rough graphical representation of the new teeing ground locations.

Locations are subject to change and in the field design edits.

Tee size and alignments are not drawn to scale.

Other notes on the layout (tree removal, bunker modification, fairway shifts) are not part of this project.

All teeing grounds will be resurface, reshaped, and re-seeded with new bent grass as part of this project.