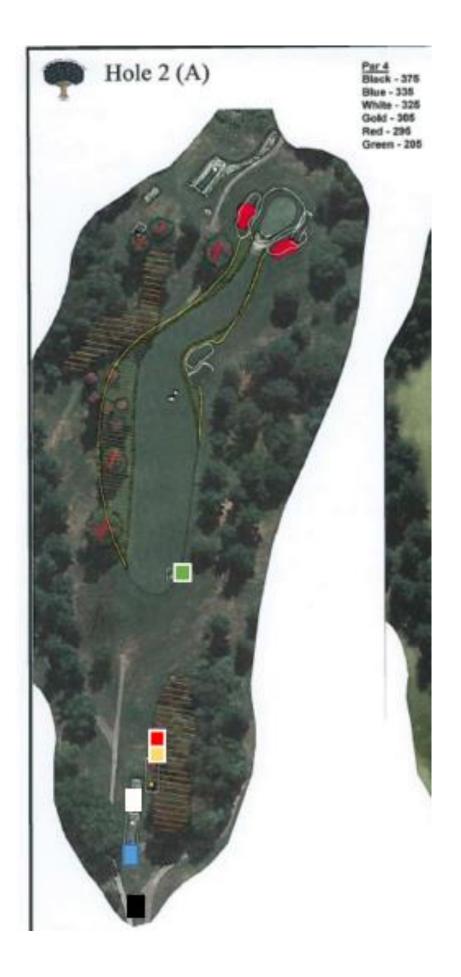

## **Teeing Grounds Renovation Outline**

Included in the follow pages is a rough graphical representation of the new teeing ground locations.

Locations are subject to change and in the field design edits.

Tee size and alignments are not drawn to scale.

Other notes on the layout (tree removal, bunker modification, fairway shifts) are not part of this project.

All teeing grounds will be resurface, reshaped, and re-seeded with new bent grass as part of this project.