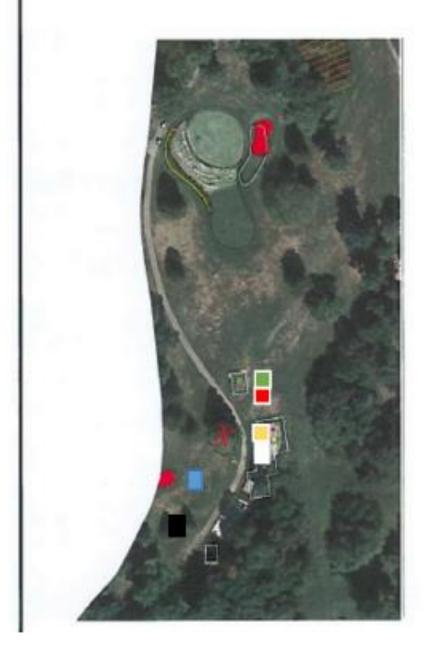

## **Teeing Grounds Renovation Outline**

Included in the follow pages is a rough graphical representation of the new teeing ground locations.

Locations are subject to change and in the field design edits.

Tee size and alignments are not drawn to scale.

Other notes on the layout (tree removal, bunker modification, fairway shifts) are not part of this project.

All teeing grounds will be resurface, reshaped, and re-seeded with new bent grass as part of this project.