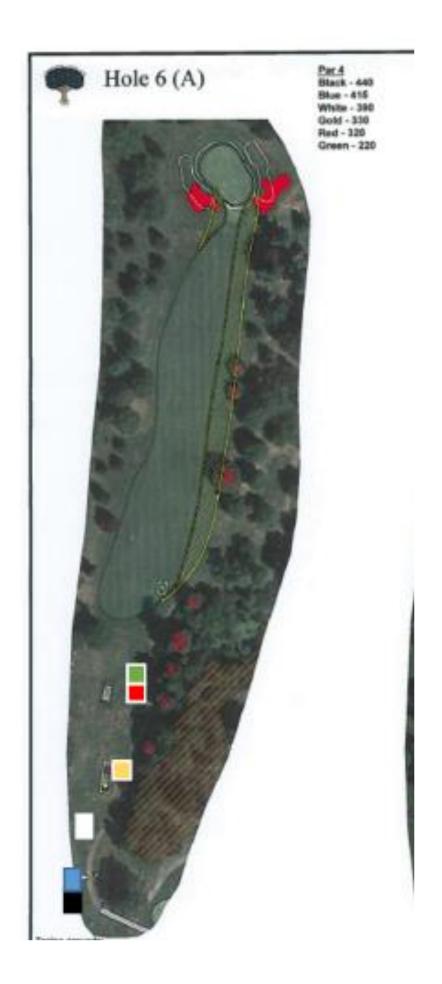

## **Teeing Grounds Renovation Outline**

Included in the follow pages is a rough graphical representation of the new teeing ground locations.

Locations are subject to change and in the field design edits.

Tee size and alignments are not drawn to scale.

Other notes on the layout (tree removal, bunker modification, fairway shifts) are not part of this project.

All teeing grounds will be resurface, reshaped, and re-seeded with new bent grass as part of this project.