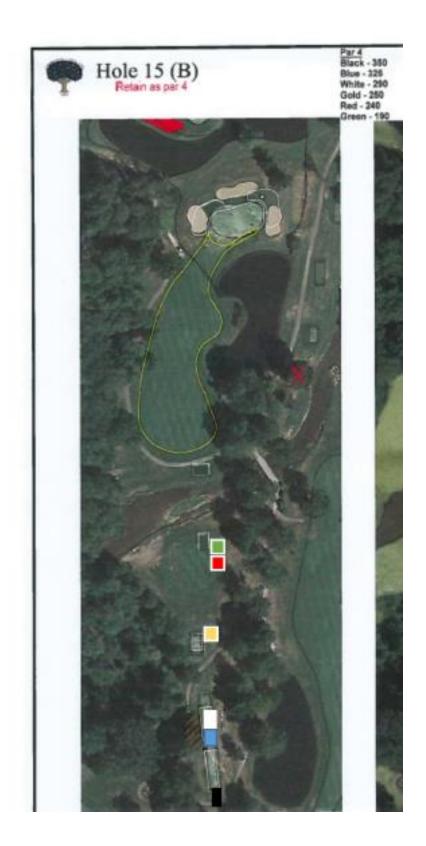

## **Teeing Grounds Renovation Outline**

Included in the follow pages is a rough graphical representation of the new teeing ground locations.

Locations are subject to change and in the field design edits.

Tee size and alignments are not drawn to scale.

Other notes on the layout (tree removal, bunker modification, fairway shifts) are not part of this project.

All teeing grounds will be resurface, reshaped, and re-seeded with new bent grass as part of this project.