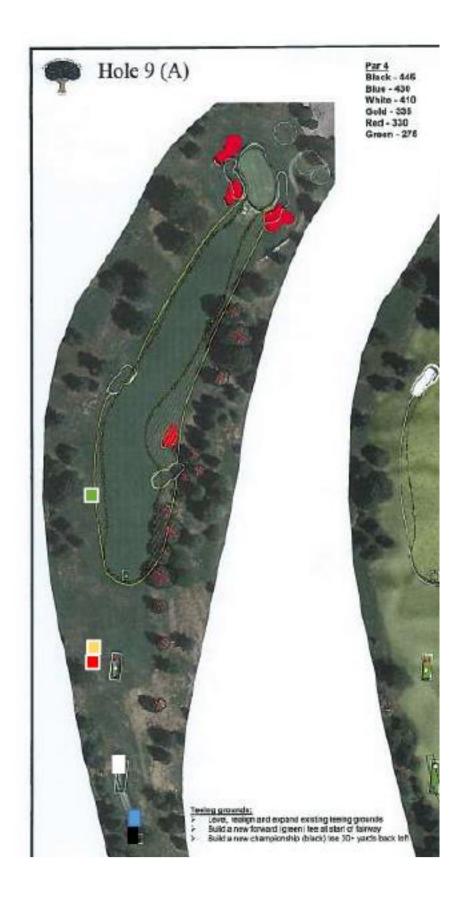

## **Teeing Grounds Renovation Outline**

Included in the follow pages is a rough graphical representation of the new teeing ground locations.

Locations are subject to change and in the field design edits.

Tee size and alignments are not drawn to scale.

Other notes on the layout (tree removal, bunker modification, fairway shifts) are not part of this project.

All teeing grounds will be resurface, reshaped, and re-seeded with new bent grass as part of this project.

| Teeing Grounds   |  |
|------------------|--|
| Estimated Layout |  |

|                        |        |        |        |        |        |        |        |        |        |      |         |         |         |         |         |         |         |         |         |      |      | urrent     |      |
|------------------------|--------|--------|--------|--------|--------|--------|--------|--------|--------|------|---------|---------|---------|---------|---------|---------|---------|---------|---------|------|------|------------|------|
| Post Renovation - 2023 |        |        |        |        |        |        |        |        |        |      |         |         |         |         |         |         |         |         |         |      | 1    | yardage ch | ange |
|                        | Hole 1 | Hole 2 | Hole 3 | Hole 4 | Hole 5 | Hole 6 | Hole 7 | Hole 8 | Hole 9 |      | Hole 10 | Hole 11 | Hole 12 | Hole 13 | Hole 14 | Hole 15 | Hole 16 | Hole 17 | Hole 18 | T    | OTAL |            |      |
| Black                  | 405    | 5 38   | 5 540  | 430    | 335    | 44(    | 0 19   | 5 39   | 0 440  | 3560 | 335     | 210     | 400     | 350     | 535     | 365     | 400     | 510     | 340     | 3445 | 7005 | 6801       | 204  |
| Blue                   | 385    | 5 345  | 5 525  | 5 400  | 330    | 430    | 0 17   | 5 37   | 0 425  | 3385 | 325     | 175     | 380     | 335     | 525     | 325     | 390     | 500     | 330     | 3285 | 6670 | 6518       | 152  |
| White                  | 365    | 5 325  | 5 495  | 5 350  | 320    | 390    | 0 15   | 5 35   | 0 400  | 3150 | 320     | 160     | 350     | 300     | 480     | 300     | 345     | 450     | 320     | 3025 | 6175 | 6201       | -26  |
| Gold                   | 310    | 0 295  | 5 480  | 310    | 280    | 330    | 0 13   | 5 30   | 0 330  | 2770 | 280     | 130     | 270     | 280     | 435     | 240     | 305     | 430     | 300     | 2670 | 5440 | 5596       | -156 |
| Red                    | 305    | 5 285  | 5 450  | 305    | 270    | 300    | 0 10   | 0 29   | 0 325  | 2630 | 250     | 100     | 250     | 270     | 415     | 210     | 285     | 375     | 250     | 2405 | 5035 | 5341       | -306 |
| Green                  | 240    | 0 205  | 5 375  | 5 250  | 195    | 280    | 9 9    | 0 17   | 5 195  | 2005 | 200     | 90      | 200     | 180     | 370     | 190     | 235     | 355     | 230     | 2050 | 4055 | 4433       | -378 |
|                        |        |        |        |        |        |        |        |        |        |      |         |         |         |         |         |         |         |         |         |      |      |            |      |