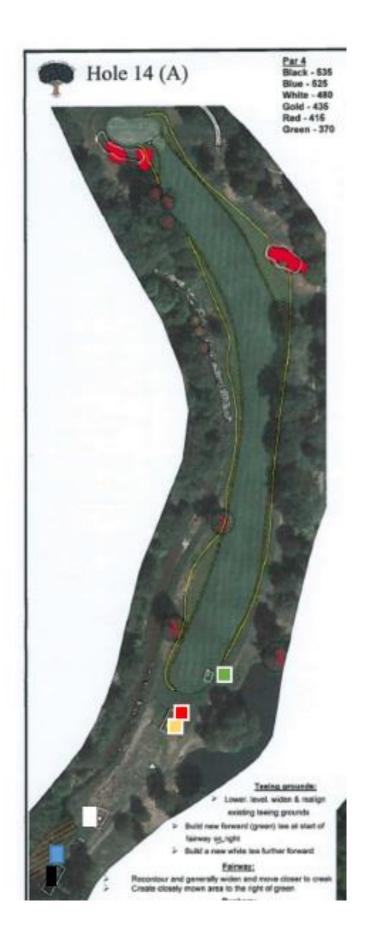

## **Teeing Grounds Renovation Outline**

Included in the follow pages is a rough graphical representation of the new teeing ground locations.

Locations are subject to change and in the field design edits.

Tee size and alignments are not drawn to scale.

Other notes on the layout (tree removal, bunker modification, fairway shifts) are not part of this project.

All teeing grounds will be resurface, reshaped, and re-seeded with new bent grass as part of this project.