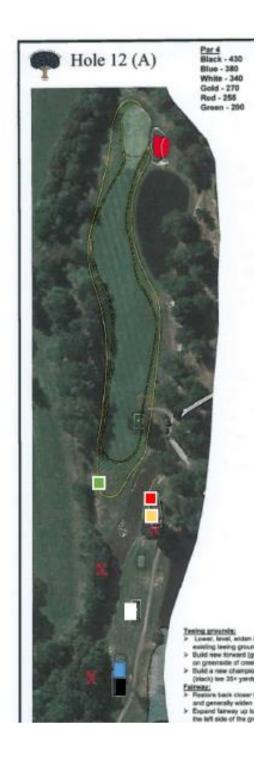

## **Teeing Grounds Renovation Outline**

Included in the follow pages is a rough graphical representation of the new teeing ground locations.

Locations are subject to change and in the field design edits.

Tee size and alignments are not drawn to scale.

Other notes on the layout (tree removal, bunker modification, fairway shifts) are not part of this project.

All teeing grounds will be resurface, reshaped, and re-seeded with new bent grass as part of this project.