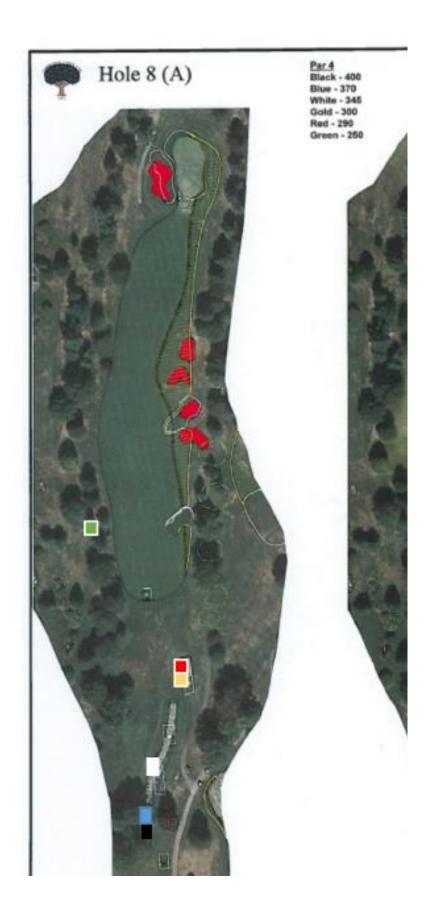

## **Teeing Grounds Renovation Outline**

Included in the follow pages is a rough graphical representation of the new teeing ground locations.

Locations are subject to change and in the field design edits.

Tee size and alignments are not drawn to scale.

Other notes on the layout (tree removal, bunker modification, fairway shifts) are not part of this project.

All teeing grounds will be resurface, reshaped, and re-seeded with new bent grass as part of this project.

| Teeing Grounds   |  |
|------------------|--|
| Estimated Layout |  |

|                        |        |        |        |        |        |        |        |        |        |      |         |         |         |         |         |         |         |         |         |      |      | urrent     |      |
|------------------------|--------|--------|--------|--------|--------|--------|--------|--------|--------|------|---------|---------|---------|---------|---------|---------|---------|---------|---------|------|------|------------|------|
| Post Renovation - 2023 |        |        |        |        |        |        |        |        |        |      |         |         |         |         |         |         |         |         |         |      | 1    | yardage ch | ange |
|                        | Hole 1 | Hole 2 | Hole 3 | Hole 4 | Hole 5 | Hole 6 | Hole 7 | Hole 8 | Hole 9 |      | Hole 10 | Hole 11 | Hole 12 | Hole 13 | Hole 14 | Hole 15 | Hole 16 | Hole 17 | Hole 18 | T    | OTAL |            |      |
| Black                  | 405    | 5 38   | 5 540  | 430    | 335    | 44(    | 0 19   | 5 39   | 0 440  | 3560 | 335     | 210     | 400     | 350     | 535     | 365     | 400     | 510     | 340     | 3445 | 7005 | 6801       | 204  |
| Blue                   | 385    | 5 345  | 5 525  | 5 400  | 330    | 430    | 0 17   | 5 37   | 0 425  | 3385 | 325     | 175     | 380     | 335     | 525     | 325     | 390     | 500     | 330     | 3285 | 6670 | 6518       | 152  |
| White                  | 365    | 5 325  | 5 495  | 5 350  | 320    | 390    | 0 15   | 5 35   | 0 400  | 3150 | 320     | 160     | 350     | 300     | 480     | 300     | 345     | 450     | 320     | 3025 | 6175 | 6201       | -26  |
| Gold                   | 310    | 0 295  | 5 480  | 310    | 280    | 330    | 0 13   | 5 30   | 0 330  | 2770 | 280     | 130     | 270     | 280     | 435     | 240     | 305     | 430     | 300     | 2670 | 5440 | 5596       | -156 |
| Red                    | 305    | 5 285  | 5 450  | 305    | 270    | 300    | 0 10   | 0 29   | 0 325  | 2630 | 250     | 100     | 250     | 270     | 415     | 210     | 285     | 375     | 250     | 2405 | 5035 | 5341       | -306 |
| Green                  | 240    | 0 205  | 5 375  | 5 250  | 195    | 280    | 9 9    | 0 17   | 5 195  | 2005 | 200     | 90      | 200     | 180     | 370     | 190     | 235     | 355     | 230     | 2050 | 4055 | 4433       | -378 |
|                        |        |        |        |        |        |        |        |        |        |      |         |         |         |         |         |         |         |         |         |      |      |            |      |