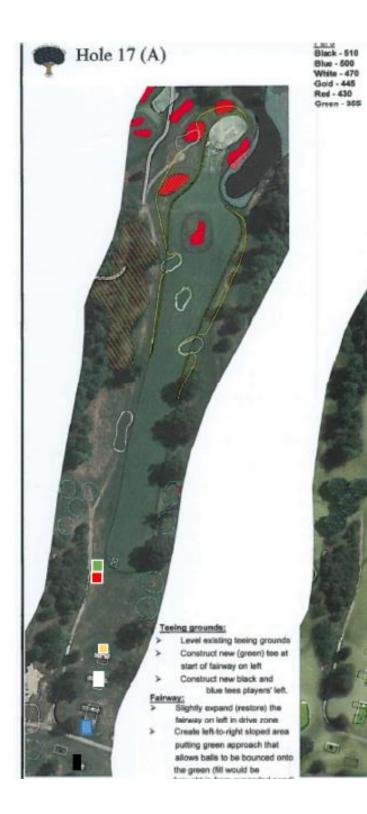

## **Teeing Grounds Renovation Outline**

Included in the follow pages is a rough graphical representation of the new teeing ground locations.

Locations are subject to change and in the field design edits.

Tee size and alignments are not drawn to scale.

Other notes on the layout (tree removal, bunker modification, fairway shifts) are not part of this project.

All teeing grounds will be resurface, reshaped, and re-seeded with new bent grass as part of this project.

| Teeing Grounds   |  |
|------------------|--|
| Estimated Layout |  |

|                        |        |        |        |        |        |        |        |        |        |      |         |         |         |         |         |         |         |         |         |      |      | urrent     |      |
|------------------------|--------|--------|--------|--------|--------|--------|--------|--------|--------|------|---------|---------|---------|---------|---------|---------|---------|---------|---------|------|------|------------|------|
| Post Renovation - 2023 |        |        |        |        |        |        |        |        |        |      |         |         |         |         |         |         |         |         |         |      | 1    | yardage ch | ange |
|                        | Hole 1 | Hole 2 | Hole 3 | Hole 4 | Hole 5 | Hole 6 | Hole 7 | Hole 8 | Hole 9 |      | Hole 10 | Hole 11 | Hole 12 | Hole 13 | Hole 14 | Hole 15 | Hole 16 | Hole 17 | Hole 18 | T    | OTAL |            |      |
| Black                  | 405    | 5 38   | 5 540  | 430    | 335    | 44(    | 0 19   | 5 39   | 0 440  | 3560 | 335     | 210     | 400     | 350     | 535     | 365     | 400     | 510     | 340     | 3445 | 7005 | 6801       | 204  |
| Blue                   | 385    | 5 345  | 5 525  | 5 400  | 330    | 430    | 0 17   | 5 37   | 0 425  | 3385 | 325     | 175     | 380     | 335     | 525     | 325     | 390     | 500     | 330     | 3285 | 6670 | 6518       | 152  |
| White                  | 365    | 5 325  | 5 495  | 5 350  | 320    | 390    | 0 15   | 5 35   | 0 400  | 3150 | 320     | 160     | 350     | 300     | 480     | 300     | 345     | 450     | 320     | 3025 | 6175 | 6201       | -26  |
| Gold                   | 310    | 0 295  | 5 480  | 310    | 280    | 330    | 0 13   | 5 30   | 0 330  | 2770 | 280     | 130     | 270     | 280     | 435     | 240     | 305     | 430     | 300     | 2670 | 5440 | 5596       | -156 |
| Red                    | 305    | 5 285  | 5 450  | 305    | 270    | 300    | 0 10   | 0 29   | 0 325  | 2630 | 250     | 100     | 250     | 270     | 415     | 210     | 285     | 375     | 250     | 2405 | 5035 | 5341       | -306 |
| Green                  | 240    | 0 205  | 5 375  | 5 250  | 195    | 280    | 9 9    | 0 17   | 5 195  | 2005 | 200     | 90      | 200     | 180     | 370     | 190     | 235     | 355     | 230     | 2050 | 4055 | 4433       | -378 |
|                        |        |        |        |        |        |        |        |        |        |      |         |         |         |         |         |         |         |         |         |      |      |            |      |